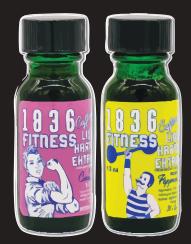

# 1836 FITNESS

Nothing in this catalog, any package or marketing material is intended as advice, medical or otherwise. If you have, or may have a medical condition, please consult a physician.

BACK WHEN ALL THE BAGS WERE WHITE, AND THE FONTS WERE ORNATE... BEFORE COVID AND ARTIFICIAL INTELLIGENCE... WHEN PHONES TOOK LOW QUALITY PHOTOS... WHEN FACEBOOK WAS KING AND "HAWK TUAH" REMAINED UNBRANDED. BACK BEFORE WE WERE CALLED 1836... WHEN ITEMS WERE ORDERED ONE AT A TIME USING A PEN AND PAPER... THE OLDEN DAYS. YESTERYEAR. TIMES PAST... IN THOSE WILD DAYS, THERE STOOD THREE SHOTS, WHICH STAND TO THIS DAY. WHEN THE ANNALS OF HISTORY ARE WRITTEN, SURELY THEIR NAMES WILL BE AMONG THEM.

## Old School - The Originals Liquids!

Moderation is strongly advised as each 15ml bottle contains over 120mg of Mitragynine as well as a full spectrum of kratom alkaloids. Liquids are believed to be highly bioavailble. 15ml Per Bottle. 2 Servings Per Bottle.