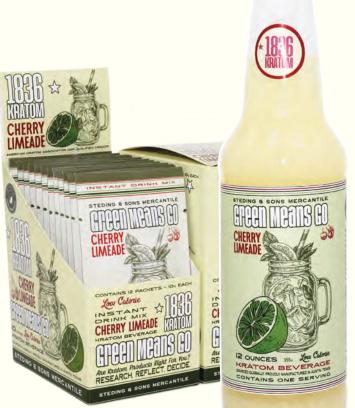

### **DIRECTORY:**

orders@1836kratom.com
Call or Text - 737.895.2303
Shipping - 737.293.7015
Malibu Mike - 737.293.7023
Tiffini - 832.866.9910

Ren Up & Refresh!

OUTTA CAS? FUEL UP WITH CREEN MEANS CO!

# CHERRY LIMEADE

Inspired by our best selling kratom strain, Green Means Go Cherry Limeade is a refreshing way to rev up your day! Many believe bright green strains to provide energy and each bottle

contains the equivalent of 4 grams of natural kratom. Made from natural ingredients and absolutely delicious!