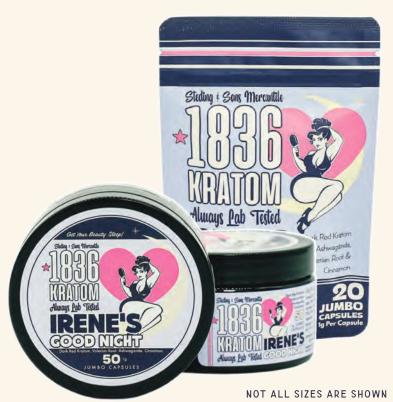

# See You In My Dreams!

DARK RED WITH ASHWAGANDA, VALERIAN ROOT & CINNAMON

# IRENE'S GOOD NIGHT

Irene's Good Night is a specialty blend of dark red kratom, ashwagandha and valerian root, believed by many to support a restful evening. Dark reds are generally believed to be relaxing, and the addition of valerian root and ashwagandha may maximize it's potential!