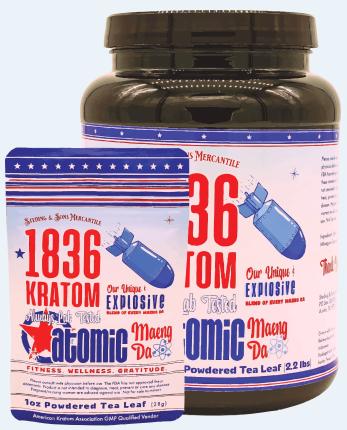

# Full Spectrum Blend

NOT ALL SIZES ARE SHOWN

Nothing in this catalog, any package or marketing material is intended as advice, medical or otherwise. If you have, or may have a medical condition, please consult a physician.

# atomic Maeng

Atomic Maeng Da is a full spectrum blend of the finest green, white and red kratom powder. Often preferred by those relief during the daytime. Similar blends are often referred to as "trainwreck."