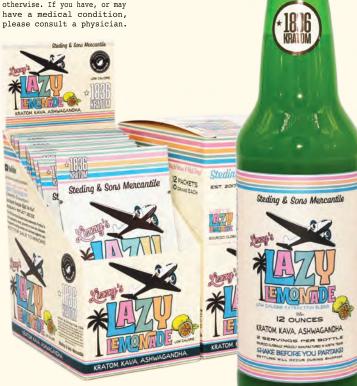

## Plant Based Alpha

Lazy Luau was introduced in 2023 and has already become our best selling item! Try it, it's no wonder! People love the perfect blend of kava kava, kratom and ashwagandha for a gentle mid-day mood boost or as an alternative to a cocktail at a social event. We've listened to our customers and added clear, 1836 Kratom branding to the new boxes and display cases, and bottles will include it by mid-year.

### 2 SERVINGS PER BOTTLE OR PACKET

Lizzy's Lazy Lemonade is my favorite beverage of all time! Immediately a favorite of our team, this is a refreshing natural lemonade, made with lemons, kratom extract, kava extract and ashwagandha extract, the same active ingredients as our best-selling product, Lazy Luau. This combo is believed to provide the perfect balance of well-being and relaxed focus. This may be a wonderful alternative to having a drink at a social event or simply a way to improve your afternoon. In fact, I'm having one as I create this catalog! I hope and believe you and your customers will love it as much as the team and I do!