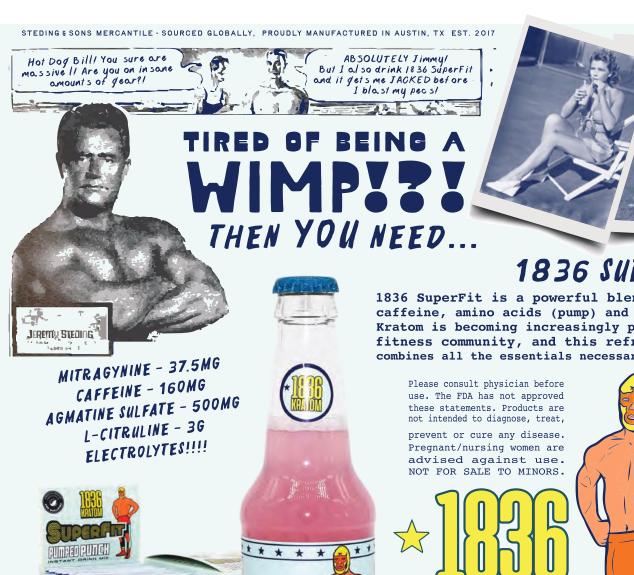

## 1836 SUPERFIT!

1836 SuperFit is a powerful blend of kratom, caffeine, amino acids (pump) and electrolytes. Kratom is becoming increasingly popular in the fitness community, and this refreshing punch combines all the essentials necessary to GO HEAVY!

LOW CALORIE ENERGY

Are Kratom Products Right For You?

RESEARCH - REFLECT - DECIDE

ALL KRATOM PRODUCTS MAY BE HABIT FORMING. MODERATION IS RAD.

## **Availble In Instant Mix Packets and 12oz Bottles!**

STEDING & SONS MERCANTILE STEDII

STEDING & SONS MERCANTILE

Nothing in this catalog, any package or marketing material is intended as advice, medical or otherwise. If you have, or may have a medical condition, please consult a physician.