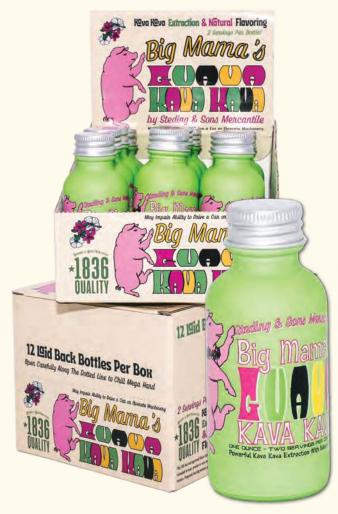

Kava Kava is often enjoyed in Pacific

popular in the US as an alternative to consuming alc-

Island cultures & As kava/kratom shots become is becoming very increasinly popular, there are a lot of folks just want the pure, simple relaxation of kava kava ohol for relaxation without the kratom. Big Mama's without the same provides approximately 250mg of side effects. kavalactones per bottle. Chill.

# DO WE SELL 70H?

Unless you've been living under a rock, if you're in this industry, you know that 7oh products have been all the rage over the course of the last year. A lot of folks have asked if we carry 7oh products or intend to, and we do not. While 7oh may be helpful for some people, our mission is to serve the long term well-being of our customers, selling only products that we feel good about consuming ourselves and we don't feel that 7oh aligns with that mission. A very large portion of our consumers are fitness and wellness enthusiasts, consuming kratom as part of an overall happy and healthy lifestyle, and we take their trust seriously.