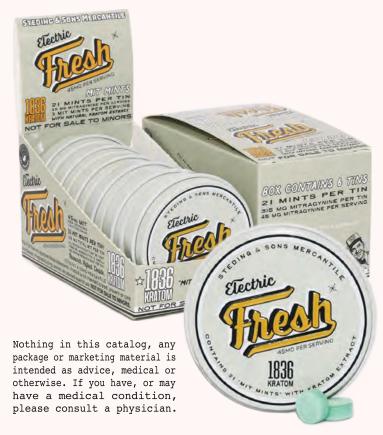

# Refresh and Revive!

TINY, REFRESHING MINTS THAT PACK BIG REVITALIZATION

ALSO AVAILABILE IN CONVENIENT 6 MINT TRAVEL PACKS - 90MG MIT PER BAG

Electric Fresh Mit Mints pack a powerful punch! Each tiny mint is comparable to 1g of kratom, so you can moderate as you choose. Perfect for convenient, anytime energizing refreshment.

"MIT MINTS"

Only Sell The Best

Please consult physician before use. The FDA has not approved these statements. Products are not intended to diagnose, treat, prevent or cure any disease. Pregnant/nursing women are advised against use. NOT FOR SALE TO MINORS.

## RESEARCH - REFLECT - DECIDE

ALL KRATOM PRODUCTS MAY BE HABIT FORMING. MODERATION IS RAD.

315mg MIT PER TIN 21 MINTS PER TIN

90<sub>MG</sub> MIT PER BAG 6 MINTS PER BAG

45мg **МІТ** PER SERVING 3 MINTS PER SERVING

IN CONVENIENT. POCKET SIZED TINS - 21 MINTS PER TIN AND TRAVEL PACKETS OF & MINTS!