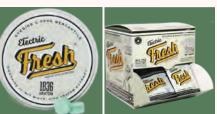

# Refresh and Revive!

TINY, REFRESHING MINTS THAT PACK BIG REVITALIZATION

ALSO AVAILABILE IN CONVENIENT 6 MINT TRAVEL PACKS - 90MG MIT PER BAG

Electric Fresh Mit Mints pack a powerful punch! Each tiny mint is comparable to 1g of kratom, so you can moderate as you choose. Perfect for convenient, anytime energizing refreshment.

"MIT MINTS"

Only Sell The Best

Please consult physician before use. The FDA has not approved these statements. Products are not intended to diagnose, treat, prevent or cure any disease. Pregnant/nursing women are advised against use. NOT FOR SALE TO MINORS.

## RESEARCH - REFLECT - DECIDE

ALL KRATOM PRODUCTS MAY BE HABIT FORMING. MODERATION IS RAD.

315mg MIT PER TIN 21 MINTS PER TIN

90<sub>MG</sub> MIT PER BAG 6 MINTS PER BAG

45мg **МІТ** PER SERVING 3 MINTS PER SERVING

IN CONVENIENT. POCKET SIZED TINS - 21 MINTS PER TIN AND TRAVEL PACKETS OF & MINTS!