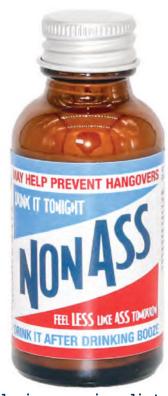

# EDING

ALLIED FORCES ARE THE PERFECT SUPPLEMENTS FOR IMPERFECT PEOPLE.

NONASS IS INTENDED TO HELP PREVENT FEELING MISERABLE, THE DAY AFTER DRINKING BOOZE

> PLEASE ALWAYS DRINK RESPONSIBLY PRODUCT DOES NOT PREVENT ALCOHOL INTOXICATION

Also Available In Capsules!

Nobody like Nothing in this catalog, any package or marketing material is intended as advice other.

please consult a physician.

## THATS WHY WE INVENTED NONASS

Please consult physician before use. The FDA has not approved these statements. Products are not intended to diagnose, treat,

prevent or cure any disease. Pregnant/nursing women are advised against use. NOT FOR SALE TO MINORS.

"I SURE AM HAVING FUN DRINKING THIS ALCOHOL HONEY!"

"I AM TOO DEAR I JUST HOPE WE DON'T FEEL LIKE ASS TOMORROW!"

## ACTIVE INGREDIENTS

& REPORTED BENEFITS:

VINE TEA EXTRACT (DHM) MAY SUPPORT LIVER FUNCTION & ALCOHOL METABOLISM.

MILK THISTLE EXTRACT MAY SUPPORT DETOXIFICATION. REISHI MUSHROOM EXTRACT MAY IMPROVE LIVER HEALTH.

B-VITAMINS - MAY SUPPORT IMPROVED ENERGY. VITAMIN C - MAY SUPPORT THE IMMUNE SYSTEM.

Take 2 Capsules, or 1 bottles before, during, or immediately after drinking alcohol. For added support take NonAss before AND after drinking alcohol.