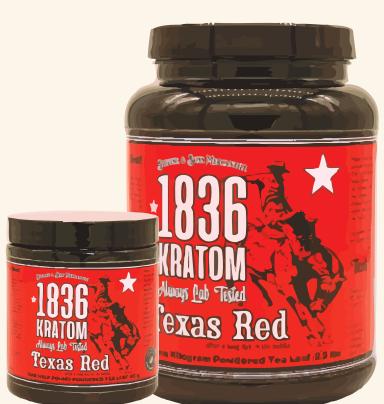

## After a Long Day in the Saddle

OUR BEST SELLING RED - BEST ENJOYED AT THE END OF A HARD DAY

NOT ALL SIZES ARE SHOWN

Texas Red is a rich, dark red, generally preferred in the evening. Many choose Texas Red for relaxation or relief from discomfort.

## RESEARCH - REFLECT - DECIDE

ALL KRATOM PRODUCTS MAY BE HABIT FORMING. MODERATION IS RAD.

9 Sizes Available **IOZ POWDERED LEAF** 

20 JUMBO CAPSULES **40Z POWDERED LEAF** 

**50 JUMBO CAPSULES 80Z POWDERED LEAF**  **150 JUMBO CAPSULES** ILB POWDERED LEAF IKG JUMBO CAPSULES IKG POWDERED LEAF