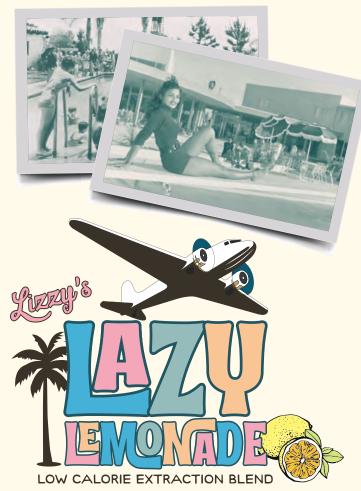

### 2 SERVINGS PER BOTTLE OR PACKET

Lizzy's Lazy Lemonade is my favorite beverage of all time! Immediately a favorite of our team, this is a refreshing natural lemonade, made with lemons, kratom extract, kava extract and ashwagandha extract, the same active ingredients as our best-selling product, Lazy Luau. This combo is believed to provide the perfect balance of well-being and relaxed focus. This may be a wonderful alternative to having a drink at a social event or simply a way to improve your afternoon. In fact, I'm having one as I create this catalog! I hope and believe you and your customers will love it as much as the team and I do!