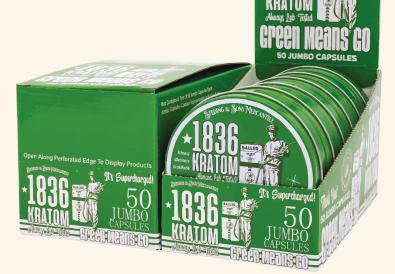

# CHERRY LIMEADE

Inspired by our best selling kratom strain, Green Means Go Cherry Limeade is a refreshing way to rev up your day! Many believe bright green strains to provide energy and each bottle

contains the equivalent of 4 grams of natural kratom. Made from natural ingredients and absolutely delicious!

Are Kratom Products Right For You?

RESEARCH - REFLECT - DECIDE

ALL KRATOM PRODUCTS MAY BE HABIT FORMING. MODERATION IS RAD.

WWW.1836KRATOM.COM

INVIGORATING & REFRESHING! WITH 50MG MITRAGYNINE PER BOTTLE!

Nothing in this catalog, any package or marketing material is intended as advice, medical or otherwise. If you have, or may have a medical condition, please consult a physician.

FROM OUR ORIGINAL LINEUP. IN 2017. A BRIGHT. ENERGETIC GREEN

Green Means Go is bright green in color, believed by many to deliver powerful energy! 100% kratom: it 's our best selling strain!

We Only Sell The Best!

ALSO TRY NEW GREEN MEANS GO CHERRY LIMEADE - AUAILABLE IN INSTANT MIX PACKETS AND 120Z BOTTLES!