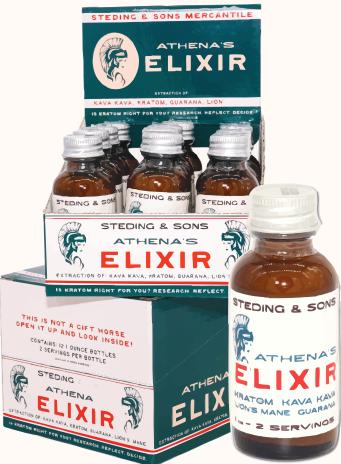

# Relaxed Focus

Athena's Elixir may support relaxed focus. Athena has ordained this "the perfect mid day pick me up." Each bottle contains just the right blend of functional mushrooms with kratom, a little kava and 50 mg of caffeine. While it's ideal for fighting Spartans, it may also be effective for fighting the 2pm blues.

ELIXIR

Are Kratom Products Right For You?

RESEARCH - REFLECT - DECIDE

ALL KRATOM PRODUCTS MAY BE HABIT FORMING. MODERATION IS RAD.

## KRATOM-KAVA KAVA - LION'S MANE - GUARANA