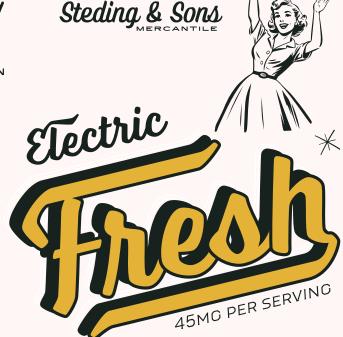

# Refresh and Revive!

TINY, REFRESHING MINTS THAT PACK BIG REVITALIZATION

ALSO AVAILABILE IN CONVENIENT 6 MINT TRAVEL PACKS - 90MG MIT PER BAG

Electric Fresh Mit Mints pack a powerful punch! Each tiny mint is comparable to 1g of kratom, so you can moderate as you choose. Perfect for convenient, anytime energizing refreshment.

## RESEARCH - REFLECT - DECIDE

ALL KRATOM PRODUCTS MAY BE HABIT FORMING. MODERATION IS RAD.

315mg MIT PER TIN 21 MINTS PER TIN

90<sub>MG</sub> MIT PER BAG 6 MINTS PER BAG

45мg **МІТ** PER SERVING 3 MINTS PER SERVING