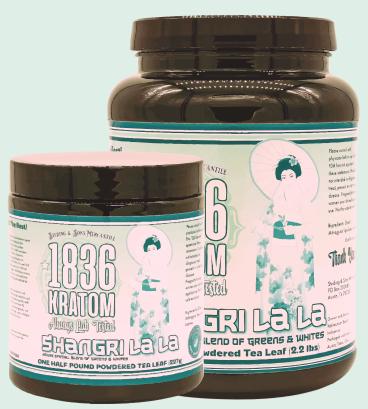

FROM FAR AWAY, MAGICAL LANDS: ENERGETIC BLEND OF GREENS AND WHITES

## House Special Blend

NOT ALL SIZES ARE SHOWN

HOUSE SPECIAL BLEND OF GREENS AND WHITES

This zenful blend is believed to offer a serious energy burst and sense of well being. Conquer your challenges and ight >be happy while doing so! Runners love Shangri La La!

## We Only Sell The Best!

Please consult physician before use. The FDA has not approved these statements. Products are not intended to diagnose, treat, prevent or cure any disease. Pregnant/nursing women are advised against use. NOT FOR SALE TO MINORS.