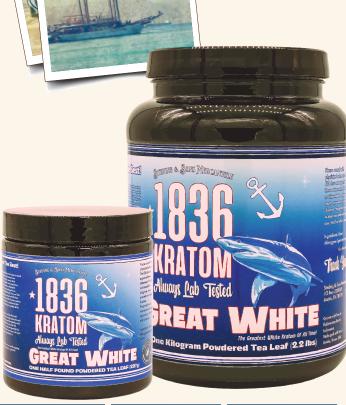

## The Greatest White Strain Available!

NOT ALL SIZES ARE SHOWN

## GREAT WHITE

Great White is a bright white strain, believed by many to deliver incredible focus. 100% kratom; a workday favorite of those who aspire to greatness!

## We Only Sell The Best!

Please consult physician before use. The FDA has not approved these statements. Products are not intended to diagnose, treat, prevent or cure any disease. Pregnant/nursing women are advised against use. NOT FOR SALE TO MINORS.